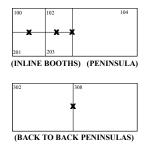

#### COMMONLY ASKED QUESTION - WHERE WILL MY OUTLET BE LOCATED?

Outlets are located as depicted below for inline & peninsula booths. All other locations require labor on a time & material basis. Exhibitors with hard wall booths must make arrangements with Edlen to bring power inside the booth on a time and material basis.