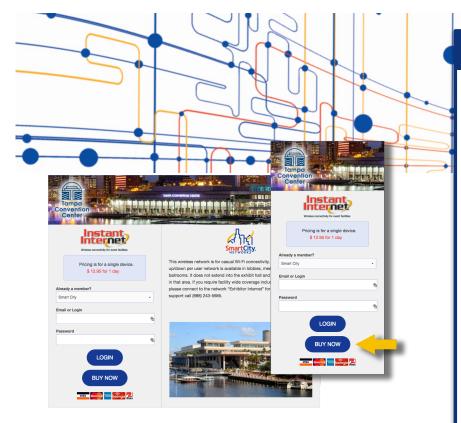

### WiFi Connection Guide

- Open your browser (Internet Explorer, Firefox, Safari, or other standard browser). You should see a page resembling the graphic shown.\*
- If this is your initial purchase, enter your username (email address) and password in the area shown on the left and click BUY NOW. Follow additional prompts to complete your purchase or log-in. Refer to service options and limitations shown to the right.
- If you have already created an account and are returning for an additional session, click LOGIN.
- \*If you do not see the above screenshot when you open your browser, please refresh your browser. If you still do not see this page you may need to manually select the SSID (network name) by following your computer's procedure for viewing and selecting a wireless network. The Smart City SSIDs to look for are "Exhibitor Internet" or "Instant Internet."