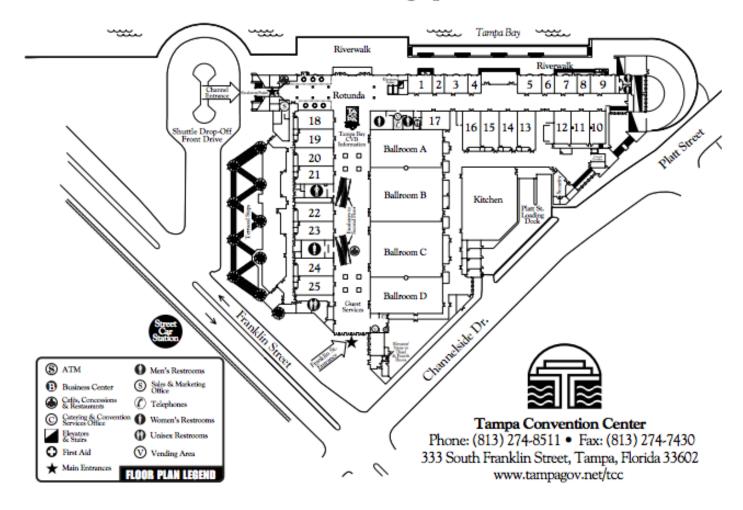

### LOCATION:

Tampa Convention Center Ballrooms B, C, & D 333 S. Franklin Street Tampa, FL 33610

### **SHOW HOURS:**

Friday, October 26<sup>th</sup> 10:30 AM – 3:00 PM

3:00PM - 6:00PM

**<u>DIRECTIONS</u>**: (See 2<sup>nd</sup> page for detailed map of Tampa Convention Center grounds)

Exhibitors should use the Shuttle Drop-off / Front Drive to temporarily park and load into the facility. Ballroom B,C, & D are on the first floor and accessible by both ground level entry points to the facility. Access to the front circle drive is directly off of Franklin Street. If your move-in requires loading dock access, please contact our offices at 800-374-6463 and speak with show management.

# — Tampa Convention Center — First Floor Meeting Space