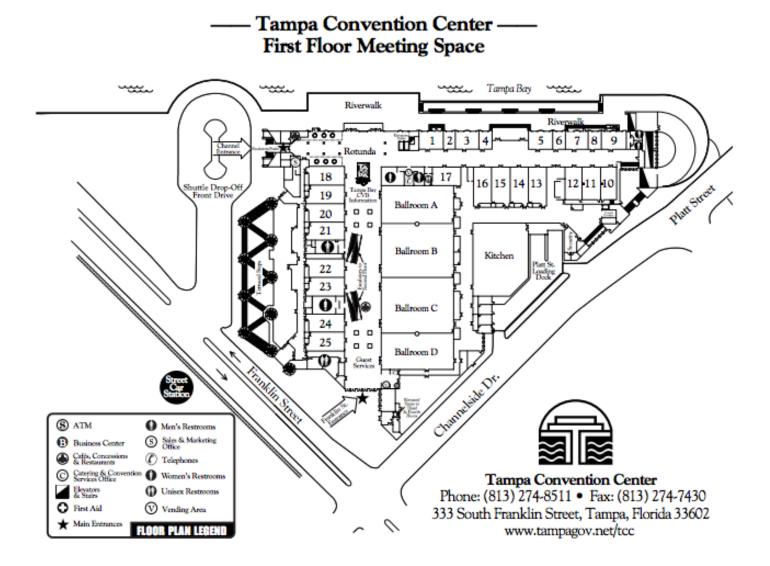

### SHOW HOURS:

Wednesday, October 23<sup>rd</sup>

10:30 AM - 3:00 PM

Tampa Convention Center Ballrooms B, C, & D 333 S. Franklin Street Tampa, FL 33610

**<u>DIRECTIONS</u>**: (See 2<sup>nd</sup> page for detailed map of Tampa Convention Center grounds) **Exhibitors should use the Shuttle Drop-off / Front Drive to temporarily park and load into the facility**. Ballroom B,C, & D are on the first floor and accessible by both ground level entry points to the facility. **Access** to the front circle drive is directly off of Franklin Street. If your move-in requires loading dock access, please contact our offices at 800-374-6463 and speak with show management.