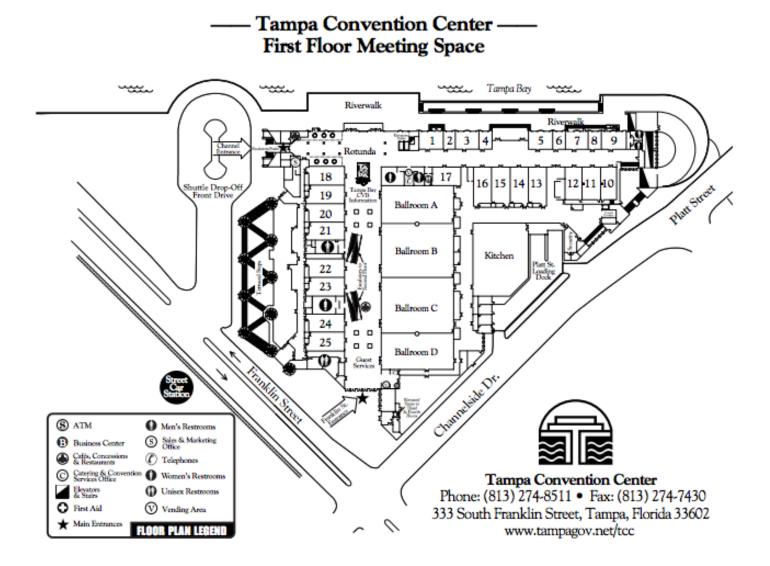

### **SHOW HOURS:**

Monday, April 29th

10:30 AM - 3:00 PM

Tampa Convention Center Ballrooms B, C, & D 333 S. Franklin Street Tampa, FL 33610

**<u>DIRECTIONS</u>**: (See 2<sup>nd</sup> page for detailed map of Tampa Convention Center grounds) **Exhibitors should use the Shuttle Drop-off / Front Drive to temporarily park and load into the facility**. Ballroom B,C, & D are on the first floor and accessible by both ground level entry points to the facility. **Access to the front circle drive is directly off of Franklin Street. If your move-in requires loading dock access**, **please contact our offices at 800-374-6463 and speak with show management.** 